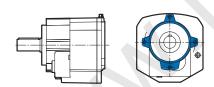

## **Examples - Available Designs**

**SK 972.1 - W** Helical gear unit Housing in foot mounted design Free input shaf

Sizes SK 772.1 - 973.1

SK 772.1 - 100 LA/4 Helical gear unit motor

SK 873.1 F - 112 MP/4 Helical gear unit motor,

Housing in foot mounted design, two-stage

Housing in flange mounted design, three-stage

**SK 972.1 F - W** Helical gear unit Housing in flange mounted design Free input shaf

SK 973.1 - IEC Helical gear unit Housing in foot mounted design IEC-Adapte SK 973.1 F - IEC Helical gear unit Housing in flange mounted design IEC-Adapter