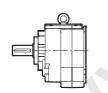

SK 172.1 - W Helical gear unit Housing in foot mounted design Free input shaf

SK 172.1 F - W Helical gear unit Housing in flange mounted design Free input shaf

SK 072.1 - IEC 63 - C90 Helical gear unit Housing in foot mounted design **IEC-Adapter** 

SK 072.1 F - IEC 63 - C90 Helical gear unit Housing in flange mounted design **IEC-Adapter** 

**Housing - Options** 

Housing in flange mounted design with Flange B14 Type supplement Z

Housing in foot mounted design with Flange B14 Type supplement **XZ** 