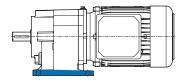

## **Examples - Available Designs**

Sizes SK 072.1 - 673.1

SK 572.1 - 90 SH/4 Helical gear unit motor Housing in foot mounted design, two-stage

SK 673.1 F - 112 MH/4 Helical gear unit motor, Housing in flange mounted design, three-stage

SK 172.1 - W Helical gear unit Housing in foot mounted design Free input shaf

SK 172.1 F - W Helical gear unit Housing in flange mounted design Free input shaf

SK 072.1 - IEC 63 - C90 Helical gear unit Housing in foot mounted design **IEC-Adapter** 