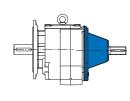

SK 172.1 - W Helical gear unit Housing in foot mounted design Free input shaf

SK 172.1 F - W Helical gear unit Housing in flange mounted design Free input shaf

SK 072.1 - IEC 63 - C90 Helical gear unit Housing in foot mounted design **IEC-Adapter** 