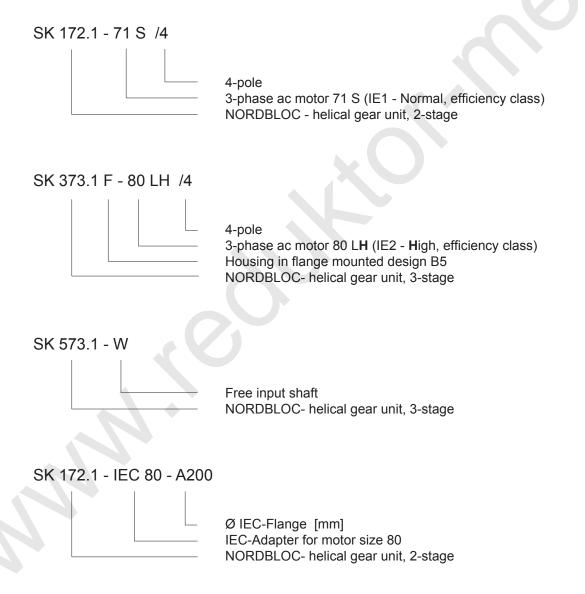

#### **Sample Orders**

## Standards Regulations Nomenclature

## Nomenclature

#### Sizes of NORDBLOC - Helical Gear Units

| 2 - stage | SK 072.1 | SK 172.1 | SK 372.1 | SK 572.1 | SK 672.1 |
|-----------|----------|----------|----------|----------|----------|
| 3 - stage |          |          | SK 373.1 | SK 573.1 | SK 673.1 |