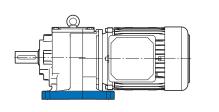

## **Examples - Available Designs**

Sizes SK 072.1 - 673.1

SK 572.1 - 90 SH/4 Helical gear unit motor Housing in foot mounted design, two-stage

SK 673.1 F - 112 MH/4 Helical gear unit motor, Housing in flange mounted design, three-stage