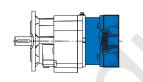

SK 072.1 F - IEC 63 - C90 Helical gear unit Housing in flange mounted design **IEC-Adapter** 

**Housing - Options** 

Housing in flange mounted design with Flange B14 Type supplement Z

Housing in foot mounted design with Flange B14 Type supplement **XZ** 

Housing in foot mounted design with Flange B5 Type supplement **XF** 