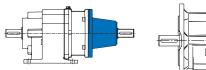

SK 172.1 - W Helical gear unit Housing in foot mounted design Free input shaf

SK 172.1 F - W Helical gear unit Housing in flange mounted design Free input shaf

SK 072.1 - IEC 63 - C90 Helical gear unit Housing in foot mounted design **IEC-Adapter** 

SK 072.1 F - IEC 63 - C90 Helical gear unit Housing in flange mounted design **IEC-Adapter** 

**Housing - Options** 

Housing in flange mounted design with Flange B14 Type supplement Z

Housing in foot mounted design with Flange B14 Type supplement **XZ** 

Housing in foot mounted design with Flange B5 Type supplement **XF** 