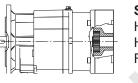

## **Examples - Available Designs**

Sizes SK 072.1 - 673.1

SK 572.1 - 90 SH/4 Helical gear unit motor Housing in foot mounted design, two-stage

SK 673.1 F - 112 MH/4 Helical gear unit motor, Housing in flange mounted design, three-stage

SK 172.1 - W Helical gear unit Housing in foot mounted design Free input shaf

SK 172.1 F - W Helical gear unit Housing in flange mounted design Free input shaf

SK 072.1 - IEC 63 - C90 Helical gear unit Housing in foot mounted design **IEC-Adapter** 