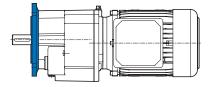

SK 172.1 - W Helical gear unit Housing in foot mounted design Free input shaf

SK 172.1 F - W Helical gear unit Housing in flange mounted design Free input shaf

SK 072.1 - IEC 63 - C90 Helical gear unit Housing in foot mounted design **IEC-Adapter** 

SK 072.1 F - IEC 63 - C90 Helical gear unit Housing in flange mounted design **IEC-Adapter** 

**Housing - Options** 

Housing in flange mounted design with Flange B14 Type supplement Z

Housing in foot mounted design with Flange B14 Type supplement **XZ** 