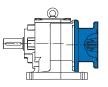

SK 072.1 F - IEC 63 - C90 Helical gear unit Housing in flange mounted design **IEC-Adapter** 

**Housing - Options** 

Housing in flange mounted design with Flange B14 Type supplement Z

Housing in foot mounted design with Flange B14 Type supplement **XZ** 