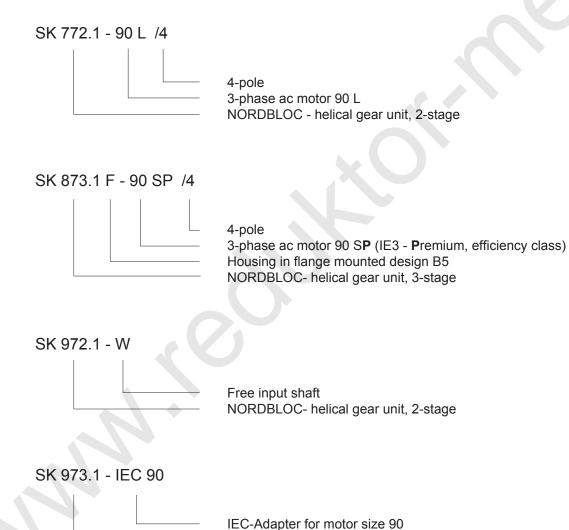

#### Sample Orders

NORDBLOC- helical gear unit, 3-stage

## **Examples - Available Designs**

**SK 972.1 - W** Helical gear unit Housing in foot mounted design Free input shaf

Sizes SK 772.1 - 973.1

SK 772.1 - 100 LA/4 Helical gear unit motor

SK 873.1 F - 112 MP/4 Helical gear unit motor,

Housing in foot mounted design, two-stage

Housing in flange mounted design, three-stage

**SK 972.1 F - W** Helical gear unit Housing in flange mounted design Free input shaf

SK 973.1 - IEC Helical gear unit Housing in foot mounted design IEC-Adapte SK 973.1 F - IEC Helical gear unit Housing in flange mounted design IEC-Adapter