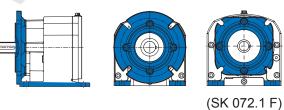

## **Examples - Available Designs**

Sizes SK 072.1 - 673.1

SK 572.1 - 90 SH/4 Helical gear unit motor Housing in foot mounted design, two-stage

SK 673.1 F - 112 MH/4 Helical gear unit motor, Housing in flange mounted design, three-stage

SK 172.1 - W Helical gear unit Housing in foot mounted design Free input shaf

SK 172.1 F - W Helical gear unit Housing in flange mounted design Free input shaf

SK 072.1 - IEC 63 - C90 Helical gear unit Housing in foot mounted design **IEC-Adapter** 