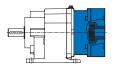

SK 172.1 - W Helical gear unit Housing in foot mounted design Free input shaf

SK 172.1 F - W Helical gear unit Housing in flange mounted design Free input shaf

SK 072.1 - IEC 63 - C90 Helical gear unit Housing in foot mounted design **IEC-Adapter** 

SK 072.1 F - IEC 63 - C90 Helical gear unit Housing in flange mounted design **IEC-Adapter** 

**Housing - Options** 

Housing in flange mounted design with Flange B14 Type supplement Z

Housing in foot mounted design with Flange B14 Type supplement **XZ** 