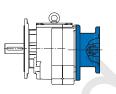

foot mounted design **IEC-Adapter** 

SK 072.1 F - IEC 63 - C90 Helical gear unit Housing in flange mounted design **IEC-Adapter** 

**Housing - Options** 



Housing in flange mounted design with Flange B14 Type supplement Z

Housing in foot mounted design with Flange B14 Type supplement **XZ** 





Housing in foot mounted design with Flange B5 Type supplement **XF** 





## **Examples - Available Designs**







**SK 972.1 - W** Helical gear unit Housing in foot mounted design Free input shaf

Sizes SK 772.1 - 973.1

SK 772.1 - 100 LA/4 Helical gear unit motor

SK 873.1 F - 112 MP/4 Helical gear unit motor,

Housing in foot mounted design, two-stage

Housing in flange mounted design, three-stage

**SK 972.1 F - W** Helical gear unit Housing in flange mounted design Free input shaf





SK 973.1 - IEC Helical gear unit Housing in foot mounted design IEC-Adapte SK 973.1 F - IEC Helical gear unit Housing in flange mounted design IEC-Adapter

#### **Housing - Options**









Housing in flange mounted design with Flange B14 Type supplement  ${\bf Z}$ 

Housing in foot mounted design with Flange B14 Type supplement  $\pmb{XZ}$ 

Housing in foot mounted design with Flange B5 Type supplement **XF**