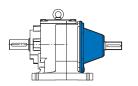

## **Examples - Available Designs**

Sizes SK 072.1 - 673.1

SK 572.1 - 90 SH/4 Helical gear unit motor Housing in foot mounted design, two-stage

SK 673.1 F - 112 MH/4 Helical gear unit motor, Housing in flange mounted design, three-stage